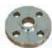

## FLANGE SERIES

Socket Weld , Slip On , Blind ,Screwed , Ring Joint, Pattern

Weld Neck , Long Weld Neck , Reducing , Spectacle

size 1/2"-60"(DN15-DN3000)

Pressure class Class150-Class2500

Facing RF/FM/M/TG/RF/FF/RTJ

WN SO SW TH BL RF FF MF RJT PL PJ/PR BL(S) Type

weld neck flange

slip on flange

blind RF flange

socked weld flange

thread flange

Flat flange

**Orifice Flanges** 