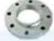

## FLANGE SERIES

Socket Weld , Slip On , Blind ,Screwed , Ring Joint, Pattern

Weld Neck , Long Weld Neck , Reducing , Spectacle

size 1/2"-60"(DN15-DN3000)

Pressure class Class150-Class2500

Facing RF/FM/M/TG/RF/FF/RTJ

WN SO SW TH BL RF FF MF RJT PL PJ/PR BL(S) Type

weld neck flange

slip on flange

blind RF flange

socked weld flange

thread flange

Flat flange

**Orifice Flanges** 