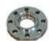

## FLANGE SERIES

Socket Weld , Slip On , Blind ,Screwed , Ring Joint, Pattern

Weld Neck , Long Weld Neck , Reducing , Spectacle

size 1/2"-60"(DN15-DN3000)

Pressure class Class150-Class2500

Facing RF/FM/M/TG/RF/FF/RTJ

WN SO SW TH BL RF FF MF RJT PL PJ/PR BL(S) Type

weld neck flange

slip on flange

blind RF flange

socked weld flange

thread flange

Flat flange

**Orifice Flanges** 