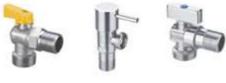

## Valve series 🕍 📹

API, ASTM, BS, ASMEB, JIS, GB

Test Standard: API 6D, BS 6755,

Angle valve

ISO5208 Size: 2"-2"

Pressure: 150LB-1500LB

Material: WCB, WC6, WC1, WC9, Material: WCB, WC6, WC1, WC9, ZGCr5mO, ZG15Cr1Mo1v, CF8, CF8M, CF3, CF3M, 12CrMoV, ZG1Cr18Ni9Ti and

ZG1Cr18Ni12Mo2Ti, etc.

Plug valves