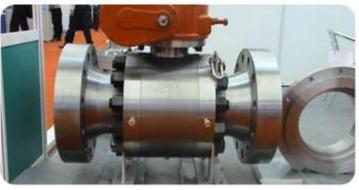

# Valve series

## Valve series

Standard.: API ,ASTM,BS,ASMEB,JIS,GB Test Standard: API 6D, BS 6755, ISO5208

Globe valve series

Size: 2"-12"

Pressure: 150LB-1500LB

Material: WCB, WC6, WC1, WC9, ZGCr5mO, ZG15Cr1Mo1v, CF8, CF8M, CF3, CF3M,

#### **Gate valve series**

Knife gate valve
Slab gate valve
Conduit gate valve
Electric slab gate valve
API wedge gate valve
Forged gate valve

Bellow sealed Gate valve.

Standard.: API ,ASTM,BS,ASMEB,JIS,GB Test Standard: API 6D, BS 6755, ISO5208