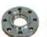

## FLANGE SERIES

Socket Weld , Slip On , Blind ,Screwed , Ring Joint, Pattern

Weld Neck , Long Weld Neck , Reducing , Spectacle

size 1/2"-60"(DN15-DN3000)

Pressure class Class150-Class2500

Facing RF/FM/M/TG/RF/FF/RTJ

WN SO SW TH BL RF FF MF RJT PL PJ/PR BL(S) Type

weld neck flange

slip on flange

blind RF flange

socked weld flange

thread flange

Flat flange

**Orifice Flanges** 