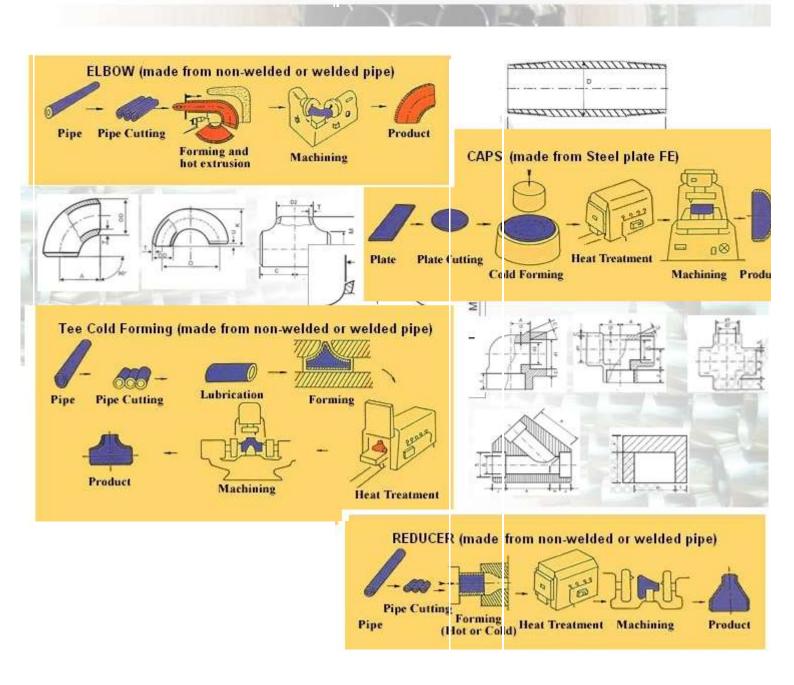

# Pipe fitting series

## BETTER PIPELINE, BETTER CONNCETION

The pipe fittings we manufactured are composed of malleable castiron pipe fittings ,butt weld steel pipe fittings and forging socket and threaded fittings.

| Elbow | Tee       | Reducer  |
|-------|-----------|----------|
| Bends | Stub-Ends | Cap plug |
| plug  | Nipple    | coupling |
| Olet  |           |          |

Size available: 1/8" NB TO 48" NB. (Seamless & Welded)

Wall thickness: Sch. 5S To Sch. XXS

Materials and standards

Stainless Steel: ASTM A403 WP 304/ 304L/ 304H/ 316/ 316L/ 317/

317L/ 321/ 310/ 347/ 904L/ etc.

Carbon Steel: ASTM A234 WPB / A420 WPL3/ A420 WPL6/ MSS-

SP-75 WPHY 42/46/52/56/60/65/70 etc.

Alloy Steel: ASTM A234 WP1/ WP5/ WP9/ WP11/ WP22/ WP91/ etc. Other materials: Monel, Nickel, Inconel, Hastalloy, Copper, Brass, Bronze, Titanium, Tantalum, Bismuth, Aluminum, High Speed Steel, Zinc, Lead, etc.

Surface treatment: Surface galvanized, antirust coating, Epoxy & FBE Coating ,Electro Polishing, End protected with plastic caps

TEL:0086-21-31267504

FAX:0086-21-31267504 WWW.cnpipefitting.com sales@cnpipefitting.com