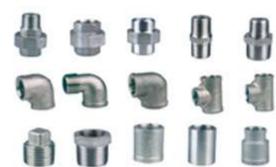

# Pipe fitting series

**Capacity** 

The forging pipe fittings include threaded fittings and socket weld fittings, which are available in high pressure working conditions.

| NPT/BSP |           |          |  |
|---------|-----------|----------|--|
| Elbow   | Tee       | Reducer  |  |
| Bends   | Stub-Ends | Cap plug |  |
| plug    | Nipple    | coupling |  |
| olet    | sleeve    | bushing  |  |