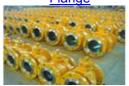

## FLANGE SERIES

Socket Weld , Slip On , Blind ,Screwed , Ring Joint, Pattern

Weld Neck , Long Weld Neck , Reducing , Spectacle

size 1/2"-60"(DN15-DN3000)

Pressure class Class150-Class2500

Facing RF/FM/M/TG/RF/FF/RTJ

WN SO SW TH BL RF FF MF RJT PL PJ/PR BL(S) Type

weld neck flange

slip on flange

blind RF flange

socked weld flange

thread flange

Flat flange

**Orifice Flanges** 

## BETTER PIPELINE, BETTER CONNCETION

大直径平板法兰(600-4800mm)

TEL:0086-21-31267504 FAX:0086-21-31267504 WWW.cnpipefitting.com sales@cnpipefitting.com

大直径高颈法兰(600-4000mm)

八字盲板BL