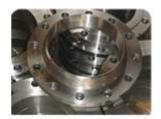

## FLANGE SERIES

Socket Weld , Slip On , Blind ,Screwed , Ring Joint, Pattern

Weld Neck , Long Weld Neck , Reducing , Spectacle

size 1/2"-60"(DN15-DN3000)

Pressure class Class150-Class2500

Facing RF/FM/M/TG/RF/FF/RTJ

WN SO SW TH BL RF FF MF RJT PL PJ/PR BL(S) Type

weld neck flange

slip on flange

blind RF flange

socked weld flange

thread flange

Flat flange

**Orifice Flanges** 