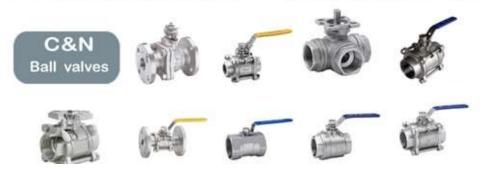

#### **Ball valve series**

Cast floating ball valve Forged trunnion ball valve, Metal sealed ball valve V type ball valve Three way ball valve Forged floating ball valve High pressure ball valve, Pneumatic ball valve Top entry ball valve Electric ball valve Extended stem ball valve

Industrial valves which are extensively used in power generation, oil and gas, water reticulation, mining, sewerage and chemical industries. it helps in the regulating the flow of the materials like fluidized solids, gases, liquids and slurries by opening and closing of the partially obstructing passage ways. t can also be customized according to client specifications and details.