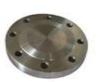

## FLANGE SERIES

Socket Weld , Slip On , Blind ,Screwed , Ring Joint, Pattern

Weld Neck , Long Weld Neck , Reducing , Spectacle

size 1/2"-60"(DN15-DN3000)

Pressure class Class150-Class2500

Facing RF/FM/M/TG/RF/FF/RTJ

WN SO SW TH BL RF FF MF RJT PL PJ/PR BL(S) Type

weld neck flange

slip on flange

blind RF flange

socked weld flange

thread flange

Flat flange

**Orifice Flanges** 