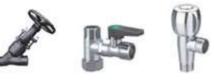

# Valve series

#### **Ball valve series**

Cast floating ball valve Forged trunnion ball valve, Metal sealed ball valve V type ball valve Three way ball valve Forged floating ball valve High pressure ball valve, Pneumatic ball valve Top entry ball valve Electric ball valve Extended stem ball valve

Industrial valves which are extensively used in power generation, oil and gas, water reticulation, mining, sewerage and chemical industries. it helps in the regulating the flow of the materials like fluidized solids, gases, liquids and slurries by opening and closing of the partially obstructing passage ways. t can also be customized according to client specifications and details.