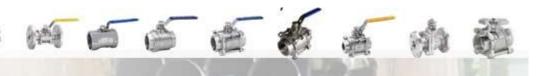

# Valve series

#### **Ball valve series**

Cast floating ball valve Forged trunnion ball valve, Metal sealed ball valve V type ball valve Three way ball valve Forged floating ball valve High pressure ball valve, Pneumatic ball valve Top entry ball valve Electric ball valve Extended stem ball valve