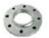

## FLANGE SERIES

Socket Weld , Slip On , Blind ,Screwed , Ring Joint, Pattern

Weld Neck , Long Weld Neck , Reducing , Spectacle

size 1/2"-60"(DN15-DN3000)

Pressure class Class150-Class2500

Facing RF/FM/M/TG/RF/FF/RTJ

WN SO SW TH BL RF FF MF RJT PL PJ/PR BL(S) Type

weld neck flange

slip on flange

blind RF flange

socked weld flange

thread flange

Flat flange

**Orifice Flanges** 