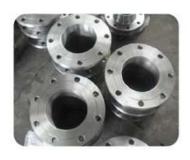

## FLANGE SERIES

Socket Weld , Slip On , Blind ,Screwed , Ring Joint, Pattern

Weld Neck , Long Weld Neck , Reducing , Spectacle

size 1/2"-60"(DN15-DN3000)

Pressure class Class150-Class2500

Facing RF/FM/M/TG/RF/FF/RTJ

WN SO SW TH BL RF FF MF RJT PL PJ/PR BL(S) Type

weld neck flange

slip on flange

blind RF flange

socked weld flange

thread flange

Flat flange

**Orifice Flanges** 