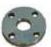

## FLANGE SERIES

Socket Weld , Slip On , Blind ,Screwed , Ring Joint, Pattern

Weld Neck , Long Weld Neck , Reducing , Spectacle

size 1/2"-60"(DN15-DN3000)

Pressure class Class150-Class2500

Facing RF/FM/M/TG/RF/FF/RTJ

WN SO SW TH BL RF FF MF RJT PL PJ/PR BL(S) Type

weld neck flange

slip on flange

blind RF flange

socked weld flange

thread flange

Flat flange

**Orifice Flanges** 