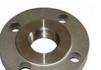

## FLANGE SERIES

Socket Weld , Slip On , Blind ,Screwed , Ring Joint, Pattern

Weld Neck , Long Weld Neck , Reducing , Spectacle

size 1/2"-60"(DN15-DN3000)

Pressure class Class150-Class2500

Facing RF/FM/M/TG/RF/FF/RTJ

WN SO SW TH BL RF FF MF RJT PL PJ/PR BL(S) Type

weld neck flange

slip on flange

blind RF flange

socked weld flange

thread flange

Flat flange

**Orifice Flanges** 