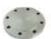

## FLANGE SERIES

Socket Weld , Slip On , Blind ,Screwed , Ring Joint, Pattern

Weld Neck , Long Weld Neck , Reducing , Spectacle

size 1/2"-60"(DN15-DN3000)

Pressure class Class150-Class2500

Facing RF/FM/M/TG/RF/FF/RTJ

WN SO SW TH BL RF FF MF RJT PL PJ/PR BL(S) Type

weld neck flange

slip on flange

blind RF flange

socked weld flange

thread flange

Flat flange

**Orifice Flanges** 