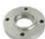

## FLANGE SERIES

Socket Weld , Slip On , Blind ,Screwed , Ring Joint, Pattern

Weld Neck , Long Weld Neck , Reducing , Spectacle

size 1/2"-60"(DN15-DN3000)

Pressure class Class150-Class2500

Facing RF/FM/M/TG/RF/FF/RTJ

WN SO SW TH BL RF FF MF RJT PL PJ/PR BL(S) Type

weld neck flange

slip on flange

blind RF flange

socked weld flange

thread flange

Flat flange

**Orifice Flanges** 