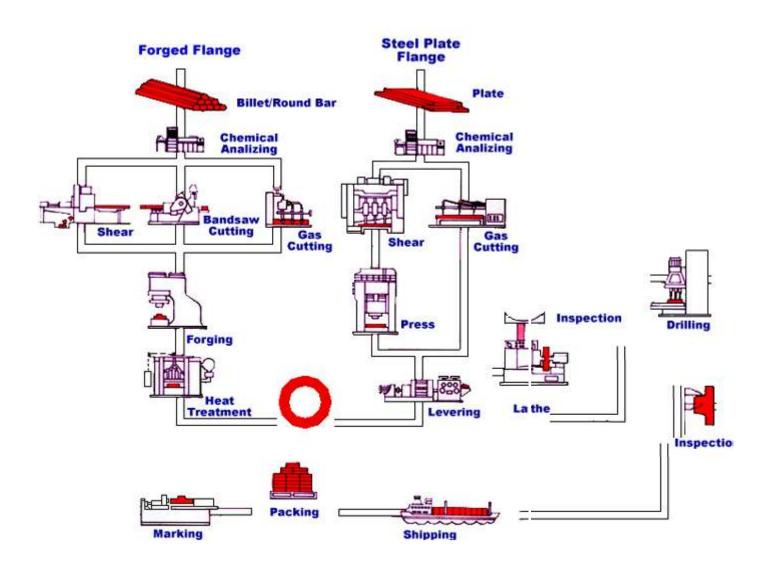

## FLANGE SERIES

Socket Weld , Slip On , Blind ,Screwed , Ring Joint, Pattern

Weld Neck , Long Weld Neck , Reducing , Spectacle

size 1/2"-60"(DN15-DN3000)

Pressure class Class150-Class2500

Facing RF/FM/M/TG/RF/FF/RTJ

WN SO SW TH BL RF FF MF RJT PL PJ/PR BL(S) Type

weld neck flange

slip on flange

blind RF flange

socked weld flange

thread flange

Flat flange

**Orifice Flanges** 

## BETTER PIPELINE, BETTER CONNCETION

大直径平板法兰(600-4800mm)

TEL:0086-21-31267504 FAX:0086-21-31267504 WWW.cnpipefitting.com sales@cnpipefitting.com

大直径高颈法兰(600-4000mm)

八字盲板BL

# Flange series

Procedure control

Capacity **Quality control** Pipe fitting **Valve** Main page Flange