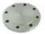

## FLANGE SERIES

Socket Weld , Slip On , Blind ,Screwed , Ring Joint, Pattern

Weld Neck , Long Weld Neck , Reducing , Spectacle

size 1/2"-60"(DN15-DN3000)

Pressure class Class150-Class2500

Facing RF/FM/M/TG/RF/FF/RTJ

WN SO SW TH BL RF FF MF RJT PL PJ/PR BL(S) Type

weld neck flange

slip on flange

blind RF flange

socked weld flange

thread flange

Flat flange

**Orifice Flanges** 