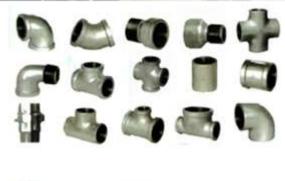

# Pipe fitting series

**Capacity** 

The forging pipe fittings include threaded fittings and socket weld fittings, which are available in high pressure working conditions.

| NPT/BSP |           |          |  |
|---------|-----------|----------|--|
| Elbow   | Tee       | Reducer  |  |
| Bends   | Stub-Ends | Cap plug |  |
| plug    | Nipple    | coupling |  |
| olet    | sleeve    | bushing  |  |