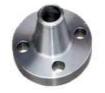

## FLANGE SERIES

Socket Weld , Slip On , Blind ,Screwed , Ring Joint, Pattern

Weld Neck , Long Weld Neck , Reducing , Spectacle

size 1/2"-60"(DN15-DN3000)

Pressure class Class150-Class2500

Facing RF/FM/M/TG/RF/FF/RTJ

WN SO SW TH BL RF FF MF RJT PL PJ/PR BL(S) Type

weld neck flange

slip on flange

blind RF flange

socked weld flange

thread flange

Flat flange

**Orifice Flanges** 