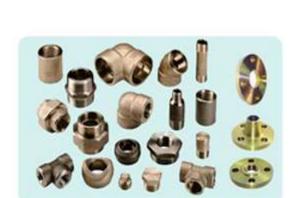

# Pipe fitting series

**Capacity** 

The forging pipe fittings include threaded fittings and socket weld fittings, which are available in high pressure working conditions.

| NPT/BSP |           |          |  |
|---------|-----------|----------|--|
| Elbow   | Tee       | Reducer  |  |
| Bends   | Stub-Ends | Cap plug |  |
| plug    | Nipple    | coupling |  |
| olet    | sleeve    | bushing  |  |