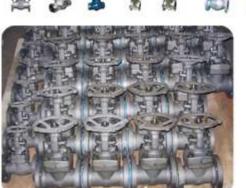

# Valve series

## Valve series

Standard.: API ,ASTM,BS,ASMEB,JIS,GB Test Standard: API 6D, BS 6755, ISO5208

Globe valve series

Size: 2"-12"

Pressure: 150LB-1500LB

Material: WCB, WC6, WC1, WC9, ZGCr5mO, ZG15Cr1Mo1v, CF8, CF8M, CF3, CF3M,

#### **Gate valve series**

Knife gate valve
Slab gate valve
Conduit gate valve
Electric slab gate valve
API wedge gate valve
Forged gate valve

Bellow sealed Gate valve.

Standard.: API ,ASTM,BS,ASMEB,JIS,GB Test Standard: API 6D, BS 6755, ISO5208