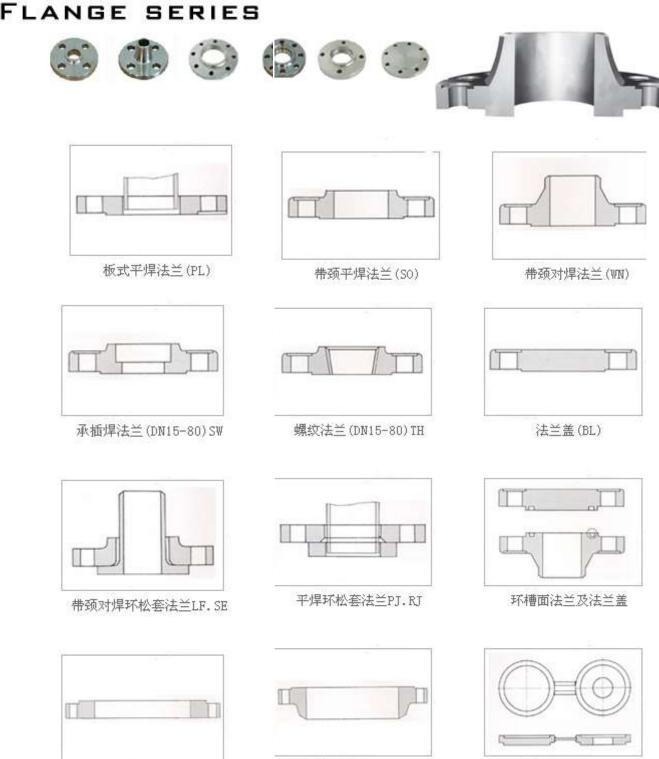

## FLANGE SERIES

Socket Weld , Slip On , Blind ,Screwed , Ring Joint, Pattern

Weld Neck , Long Weld Neck , Reducing , Spectacle

size 1/2"-60"(DN15-DN3000)

Pressure class Class150-Class2500

Facing RF/FM/M/TG/RF/FF/RTJ

WN SO SW TH BL RF FF MF RJT PL PJ/PR BL(S) Type

weld neck flange

slip on flange

blind RF flange

socked weld flange

thread flange

Flat flange

**Orifice Flanges** 