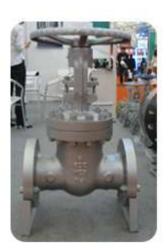

#### **Gate valve series**

Knife gate valve
Slab gate valve
Conduit gate valve
Electric slab gate valve
API wedge gate valve
Forged gate valve

Bellow sealed Gate valve.

Standard.: API ,ASTM,BS,ASMEB,JIS,GB Test Standard: API 6D, BS 6755, ISO5208

Size: 2"-36"

Pressure: 150LB-1500LB

Material: WCB, WC6, WC1, WC9, ZGCr5mO, ZG15Cr1Mo1v, CF8, CF8M, CF3, CF3M, 12CrMoV,

ZG1Cr18Ni9Ti and ZG1Cr18Ni12Mo2Ti, et