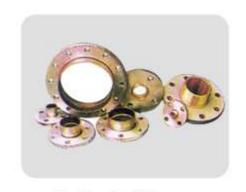

## FLANGE SERIES

Socket Weld , Slip On , Blind ,Screwed , Ring Joint, Pattern

Weld Neck , Long Weld Neck , Reducing , Spectacle

size 1/2"-60"(DN15-DN3000)

Pressure class Class150-Class2500

Facing RF/FM/M/TG/RF/FF/RTJ

WN SO SW TH BL RF FF MF RJT PL PJ/PR BL(S) Type

weld neck flange

slip on flange

blind RF flange

socked weld flange

thread flange

Flat flange

**Orifice Flanges** 