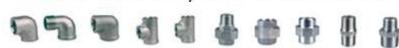

# Pipe fitting series

## BETTER PIPELINE, BETTER CONNCETION

The pipe fittings we manufactured are composed of malleable castiron pipe fittings ,butt weld steel pipe fittings and forging socket and threaded fittings.

| Elbow | Tee       | Reducer  |
|-------|-----------|----------|
| Bends | Stub-Ends | Cap plug |
| plug  | Nipple    | coupling |
| Olet  |           |          |

# Pipe fitting series

**Capacity** 

The forging pipe fittings include threaded fittings and socket weld fittings, which are available in high pressure working conditions.

| NPT/BSP |           |          |  |
|---------|-----------|----------|--|
| Elbow   | Tee       | Reducer  |  |
| Bends   | Stub-Ends | Cap plug |  |
| plug    | Nipple    | coupling |  |
| olet    | sleeve    | bushing  |  |