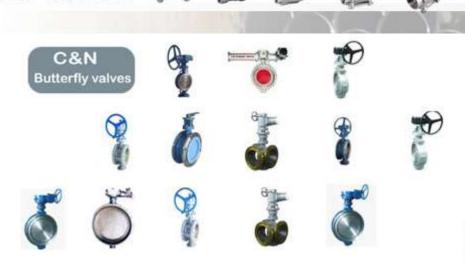

#### **Butterfly valve series**

Flange type butterfly valve (metal seal)
Wafer end centric butterfly valve (rubber lined)
Lug type butterfly valve
Hydraulic control butterfly valve
Three-eccentric flange butterfly valve
Ventilation butterfly valve.
Standard.: API ,ASTM,BS,ASMEB,JIS,GB

Standard.: API ,ASTM,BS,ASMEB,JIS,GB Test Standard: API 6D, BS 6755, ISO5208

Size: 2"-72"

Pressure: 150LB-1500LB

Material: WCB, WC6, WC1, WC9, ZGCr5mO, ZG15Cr1Mo1v, CF8, CF8M, CF3, CF3M,

12CrMoV, ZG1Cr18Ni9Ti and ZG1Cr18Ni12Mo2Ti, etc.