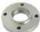

## FLANGE SERIES

Socket Weld , Slip On , Blind ,Screwed , Ring Joint, Pattern

Weld Neck , Long Weld Neck , Reducing , Spectacle

size 1/2"-60"(DN15-DN3000)

Pressure class Class150-Class2500

Facing RF/FM/M/TG/RF/FF/RTJ

WN SO SW TH BL RF FF MF RJT PL PJ/PR BL(S) Type

weld neck flange

slip on flange

blind RF flange

socked weld flange

thread flange

Flat flange

**Orifice Flanges** 