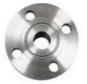

## FLANGE SERIES

Socket Weld , Slip On , Blind ,Screwed , Ring Joint, Pattern

Weld Neck , Long Weld Neck , Reducing , Spectacle

size 1/2"-60"(DN15-DN3000)

Pressure class Class150-Class2500

Facing RF/FM/M/TG/RF/FF/RTJ

WN SO SW TH BL RF FF MF RJT PL PJ/PR BL(S) Type

weld neck flange

slip on flange

blind RF flange

socked weld flange

thread flange

Flat flange

**Orifice Flanges** 