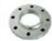

## FLANGE SERIES

Socket Weld , Slip On , Blind ,Screwed , Ring Joint, Pattern

Weld Neck , Long Weld Neck , Reducing , Spectacle

size 1/2"-60"(DN15-DN3000)

Pressure class Class150-Class2500

Facing RF/FM/M/TG/RF/FF/RTJ

WN SO SW TH BL RF FF MF RJT PL PJ/PR BL(S) Type

weld neck flange

slip on flange

blind RF flange

socked weld flange

thread flange

Flat flange

**Orifice Flanges** 