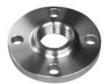

## FLANGE SERIES

Socket Weld , Slip On , Blind ,Screwed , Ring Joint, Pattern

Weld Neck , Long Weld Neck , Reducing , Spectacle

size 1/2"-60"(DN15-DN3000)

Pressure class Class150-Class2500

Facing RF/FM/M/TG/RF/FF/RTJ

WN SO SW TH BL RF FF MF RJT PL PJ/PR BL(S) Type

weld neck flange

slip on flange

blind RF flange

socked weld flange

thread flange

Flat flange

**Orifice Flanges** 